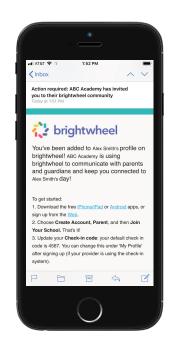

Download the app TODAY and receive updates on your child.

Open the email or text you received and download the brightwheel app

In the app: select Sign Up, choose Family/Approved Pickup and then Join your School

Sign up

Family or Approved Pickup

Join your school

Enter your <u>above</u> email address or phone number, choose a password, and click **Get Started** 

Congrats! Now select your child in the app, and send a message to the center to let them know you've signed up!