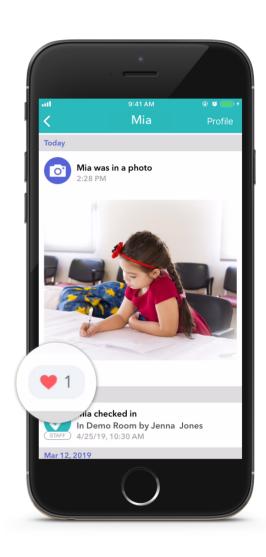

## **Instant Updates**

Messaging

**Photos & Videos** 

Receive notifications and updates on your child's daily activities

Send and receive messages from the school directly in the app

Like and reshare photos and videos