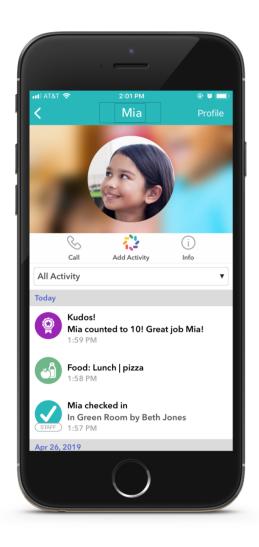

## **Instant Updates**

Messaging

**Photos & Videos** 

Receive notifications and updates on your child's daily activities

Send and receive messages from the school directly in the app

Like and reshare photos and videos