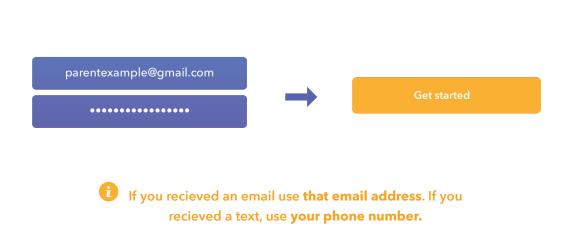

Sign up

Family or Approved Pickup

Join your school

Enter your <u>above</u> email address or phone number, choose a password, and click **Get Started** 

Congrats! Now select your child in the app, and send a message to the center to let them know you've signed up!