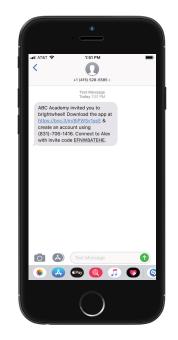

Download the app TODAY and receive updates on your child.

Open the email or text you received and download the brightwheel app

In the app: select Sign Up, choose Family/Approved Pickup and then Join your School