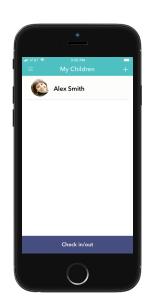

Sign up

Family or Approved Pickup

Join your school

Enter your <u>above</u> email address or phone number, choose a password, and click **Get Started** 

Congrats! Now select your child in the app, and send a message to the center to let them know you've signed up!