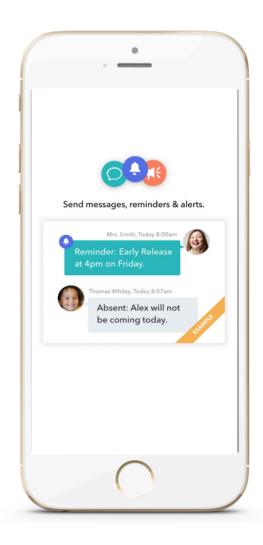

## **Instant Updates**

Messaging

**Photos & Videos** 

Receive notifications and updates on your child's daily activities

Send and receive messages from the school directly in the app

Like and reshare photos and videos